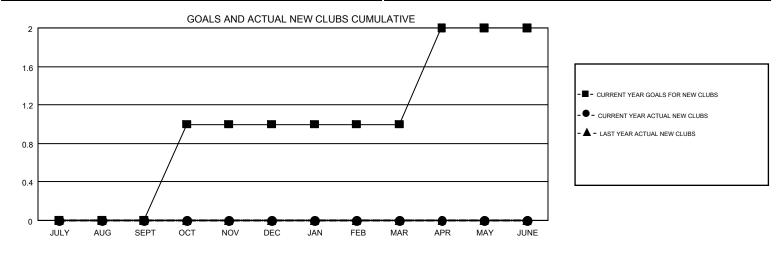

## GMT MONTHLY MEMBERSHIP PROGRESS REPORT

Results as of: 7/31/2019

GMT CA 1

Multiple District 3

**LOCATION: OKLAHOMA** 

|               | Club          | s           |               | Members  RESULTS FOR 2019-2020 |                           |                         |                                              |  |
|---------------|---------------|-------------|---------------|--------------------------------|---------------------------|-------------------------|----------------------------------------------|--|
|               | RESULTS FOR   | R 2019-2020 |               |                                |                           |                         |                                              |  |
| QUARTER       | NEW CLUB GOAL | NEW CLUBS   | DROPPED CLUBS | QUARTER                        | MEMBER GROWTH NET<br>GOAL | MEMBER GROWTH<br>ACTUAL | DROPPED MEMBERS ACTUAL (including transfers) |  |
| JULY/AUG/SEPT | 0             | 0           | 3             | JULY/AUG/SEPT                  | 10                        | 51                      | 37                                           |  |
| OCT/NOV/DEC   | 1             | 0           | 0             | OCT/NOV/DEC                    | 15                        | 0                       | 0                                            |  |
| JAN/FEB/MAR   | 0             | 0           | 0             | JAN/FEB/MAR                    | 15                        | 0                       | 0                                            |  |
| APR/MAY/JUNE  | 1             | 0           | 0             | APR/MAY/JUNE                   | 20                        | 0                       | 0                                            |  |