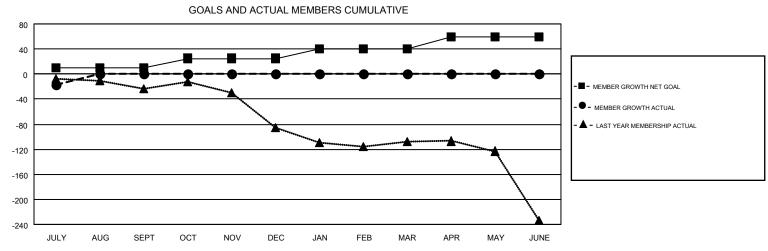

## GMT MONTHLY MEMBERSHIP PROGRESS REPORT

Results as of: 7/31/2019

GMT CA 1

Multiple District 3

**LOCATION: OKLAHOMA** 

|               | Club          | s           |               | Members  RESULTS FOR 2019-2020 |                           |                         |                                              |  |
|---------------|---------------|-------------|---------------|--------------------------------|---------------------------|-------------------------|----------------------------------------------|--|
|               | RESULTS FOR   | R 2019-2020 |               |                                |                           |                         |                                              |  |
| QUARTER       | NEW CLUB GOAL | NEW CLUBS   | DROPPED CLUBS | QUARTER                        | MEMBER GROWTH NET<br>GOAL | MEMBER GROWTH<br>ACTUAL | DROPPED MEMBERS ACTUAL (including transfers) |  |
| JULY/AUG/SEPT | 0             | 0           | 3             | JULY/AUG/SEPT                  | 10                        | 51                      | 37                                           |  |
| OCT/NOV/DEC   | 1             | 0           | 0             | OCT/NOV/DEC                    | 15                        | 0                       | 0                                            |  |
| JAN/FEB/MAR   | 0             | 0           | 0             | JAN/FEB/MAR                    | 15                        | 0                       | 0                                            |  |
| APR/MAY/JUNE  | 1             | 0           | 0             | APR/MAY/JUNE                   | 20                        | 0                       | 0                                            |  |